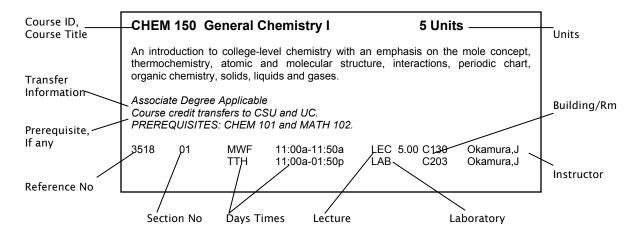

ort-Term Session Begins

January 21/22 8-Week Short-term Session Begins – Weekend Courses

February 1

15-Week Short-Term Session Begins
February 7

14-Week Short-Term Session Begins
February 14

13-Week Short-Term Session Begins
February 22

12-Week Short-Term Session Begins
March 14

9-Week Short-Term Session Begins

March 18/19 9-Week Short-Term Session Begins – Weekend Courses

**Holidays** 

January 17 Martin Luther King Day – Campus Closed February 11 Lincoln's Birthday – Campus Closed February 21 Washington's Birthday – Campus Closed

March 21 - 26 Spring Recess

Refer to your registration statement for last day to drop and last day to withdraw.

•••••

Consulte a su declaración de registro para el último día para soltar y el último día para retirar.

## **HOW TO READ A SCHEDULE**